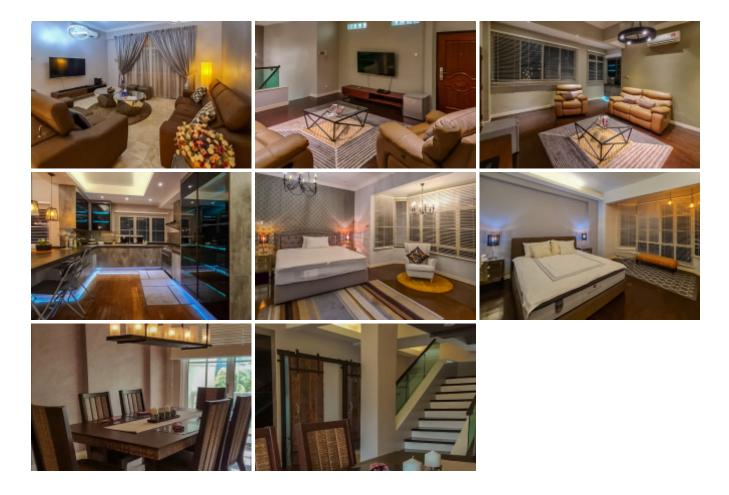

## FOR SALE

RM2,700,000 Sri Murni, Damansara Heights | Kuala Lumpur

| ID            | 18125 (ATS)                      |
|---------------|----------------------------------|
| Туре          | Condominium / Serviced Residence |
| Built-Up Area | 3,400 sf                         |
| Land Area     | 0 sf                             |
| Bedroom       | 3+1                              |
| Bathroom      | 4                                |
| Parking Bay   | 2                                |
| Status        | Active                           |

## **Property Details**

| Sub Type   | Penthouse |
|------------|-----------|
| Occupancy  | Tenanted  |
| Furnishing | Full      |